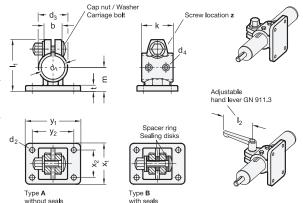

### Types

- Type A: Without seals
- Type B: With seals

## Identification no.

- No. 4: With stainless steel cap nut DIN 917

Stainless steel AISI CF-8 Matte shot-blasted

Sleeve bearing

Plastic (PTFE)

Carriage bolt DIN 603

Stainless steel

Cap nuts DIN 917 / Washers

Stainless steel

- Sealing disks Plastic (Polyacetal POM)
- Spacer ring Silicon, 40 ... 60 Shore A

Flanged linear actuator connectors GN 146.15 are based on flanged connector clamps. The additionally provided mounting holes are used to connect to the drive key of a linear actuator. Bores with the designation G are equipped with sleeve bearings

With the screw location z, the play of the guide bores di can be adjusted or the linear actuator connectors can be clamped after adjustment. Type B is equipped with seals at the screw locations. For quick clamping without tools, the cap nut can be replaced by the adjustable hand levers GN 911.3 (see page 1875) listed in the table as accessories.

# **ACCESSORY**

- Adjustable Hand Levers GN 911.3 (see page 1875)

#### STAINLESS STEEL d1 d4 Accessory Bore Mounting k Recom. Clamping Description d2 d3 Screw Ճ with b screws 11 hand lever sleeve on the location GN 911.3 for z length bearing drive key 12 GN 146.15-G30-A-4 G 30 6.5 37 M 4 40 66 30 52 35 70 53 M8 63 | 78 270 GN 146.15-G50-A-4 1081 G 50 10.7 M 6 M 10 78 | 92

# GN 146.15-B

| Description       | d1<br>Bore<br>with<br>sleeve<br>bearing | b  | d2   | d3 | d4<br>Mounting<br>screws<br>on the<br>drive key | k<br>Clamping<br>length | l1   | m  | t | х1 | x2 | <b>y</b> 1 | y2 | z<br>Screw<br>location | Accessory<br>Recom.<br>hand lever<br>GN 911.3 for z<br>I2 | 2,7  |
|-------------------|-----------------------------------------|----|------|----|-------------------------------------------------|-------------------------|------|----|---|----|----|------------|----|------------------------|-----------------------------------------------------------|------|
| GN 146.15-G30-B-4 | G 30                                    | 22 | 6.5  | 37 | M 4                                             | 40                      | 66   | 30 | 7 | 52 | 35 | 70         | 53 | M 8                    | 63   78                                                   | 270  |
| GN 146.15-G50-B-4 | G 50                                    | 30 | 10.7 | 60 | M 6                                             | 65                      | 98.5 | 50 | 9 | 92 | 62 | 128        | 98 | M 10                   | 78   92                                                   | 1081 |