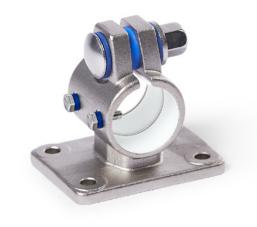

# **Flanged Linear Actuator Connectors**

Stainless Steel, with 4 Mounting Holes

## Identification no.

- No. 4: With stainless steel cap nut DIN 917

Stainless steel AISI CF-8 Matte shot-blasted

Sleeve bearing

Plastic (PTFE)

Carriage bolt DIN 603

Stainless steel

Cap nuts DIN 917 / Washers

Stainless steel

- Sealing disks Plastic (Polyacetal POM)
- Spacer ring Silicon, 40 ... 60 Shore A

Flanged linear actuator connectors GN 146.15 are based on flanged connector clamps. The additionally provided mounting holes are used to connect to the drive key of a linear actuator. Bores with the designation G are equipped with sleeve bearings